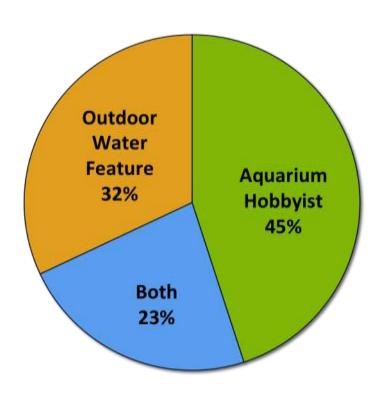

r>Hobbyists<br>Mean*** | "Passive"<br>Hobbyists<br>Mean*** |
|---------------------------------------------------------------------------|-----------------------------------|-----------------------------------|
| I am <u>aware</u> of AIS                                                  | 4.03                              | 2.75                              |
| I am <u>concerned</u> about the spread of AIS                             | 4.16                              | 3.21                              |
| I have <u>enough information</u> to know how to prevent the spread of AIS | 4.18                              | 2.34                              |

<sup>1= &</sup>quot;Strongly disagree"; 5= "Strongly agree"

### Hobbyist Types

"Engaged" Hobbyist Type



#### "Passive" Hobbyist Type



### Past Information

"Engaged" Hobbyist Past AIS Information\*\*\*



"Passive" Hobbyist Past AIS Information\*\*\*



### Past Information Sources

|                   | Information Source | "Engaged"<br>Hobbyists | "Passive"<br>Hobbyists |
|-------------------|--------------------|------------------------|------------------------|
| uent              | Magazines*         | 70%                    | 51%                    |
| Most Frequent     | Hobbyist forums    | 54%                    | 49%                    |
| Mos               | Newspaper          | 55%                    | 40%                    |
| Least<br>Frequent | School*            | 27%                    | 9%                     |
| Le                | Purchases*         | 17%                    | 3%