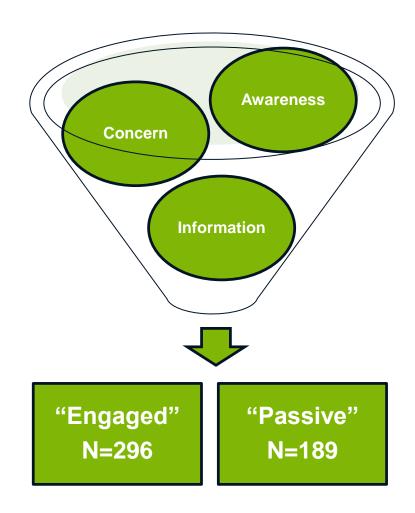

## Analysis: K-Means Cluster

## Cluster Analysis

|                                                                           | "Engaged"<br>Hobbyists<br>Mean*** | "Passive"<br>Hobbyists<br>Mean*** |
|---------------------------------------------------------------------------|-----------------------------------|-----------------------------------|
| I am <u>aware</u> of AIS                                                  | 4.03                              | 2.75                              |
| I am <u>concerned</u> about the spread of AIS                             | 4.16                              | 3.21                              |
| I have <u>enough information</u> to know how to prevent the spread of AIS | 4.18                              | 2.34                              |