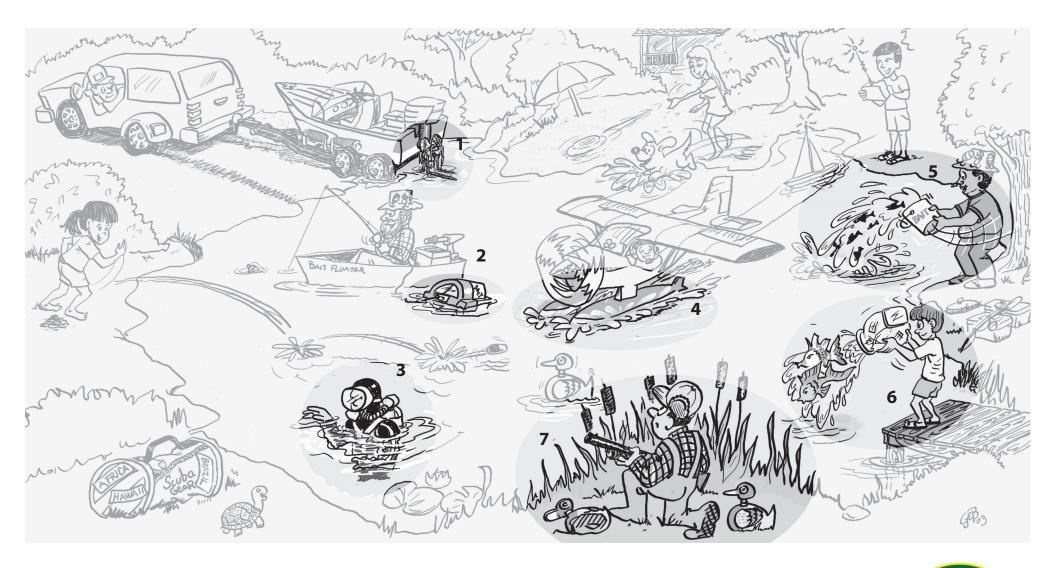

## What Is Wrong With This Picture? FIND 7 WAYS A QUATIC EXOTICS ARE SPREAD.

## The problems here are:

- 1. Boat motor and trailer could be transporting invasive species
- 2. Live bait may escape or have disease which may be a problem
- 3. The scuba diver may have invasives on his equipment from other areas
- 4. The pontoons may have invasive species or diseases attached
- 5. Don't dump bait, it may contain an invasive species or transport disease from one water to another
- 6. Any pets or live animals could be invasive to a new water body
- 7. The waders may have an invasive species attached unless cleaned properly