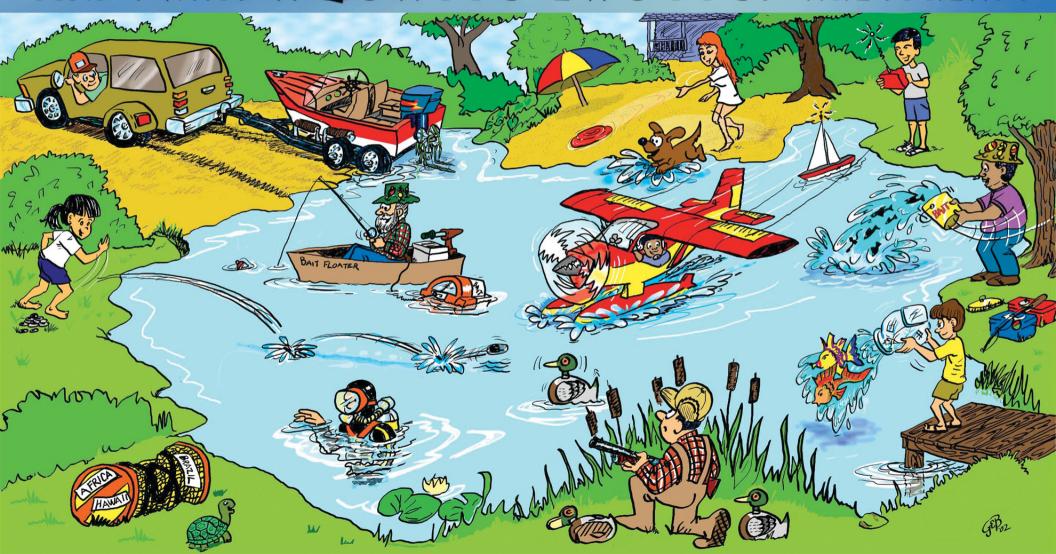

## What Is Wrong With This Picture? FIND 7 WAYS A QUATIC EXOTICS ARE SPREAD.

## The problems here are:

- 1. Boat motor and trailer could be transporting invasive species
- 2. Live bait may escape or have disease which may be a problem
- 3. The scuba diver may have invasives on his equipment from other areas
- 4. The pontoons may have invasive species or diseases attached
- 5. Don't dump bait, it may contain an invasive species or transport disease from one water to another
- 6. Any pets or live animals could be invasive to a new water body
- 7. The waders may have an invasive species attached unless cleaned properly