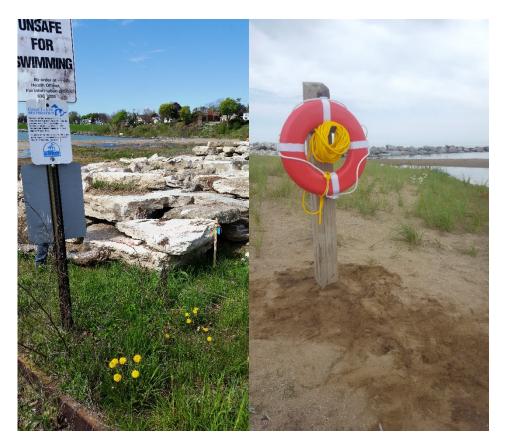

#### **Visitor Information**

North Beach – 100 Kewaunee Street – is Wisconsin's first Blue Wave Beach certified by the National Clean Beaches Council since 2004. The 50 acre park provides access to over 2,500 feet of Lake Michigan coastline and has been serving Racine residents for over a 100 years. Among the top 10 beaches in the Great Lake region, North Beach is known for its natural character and pristine water. The beach features a protected swim area with on-duty lifeguards and water rescue equipment. In addition, the beach has picnic areas, beachside concessions, restrooms, showers, Wisconsin's first wheekchair accessible path to the shoreline, and Kid's Cove – a 20,000 square foot play area built by local volunteers.