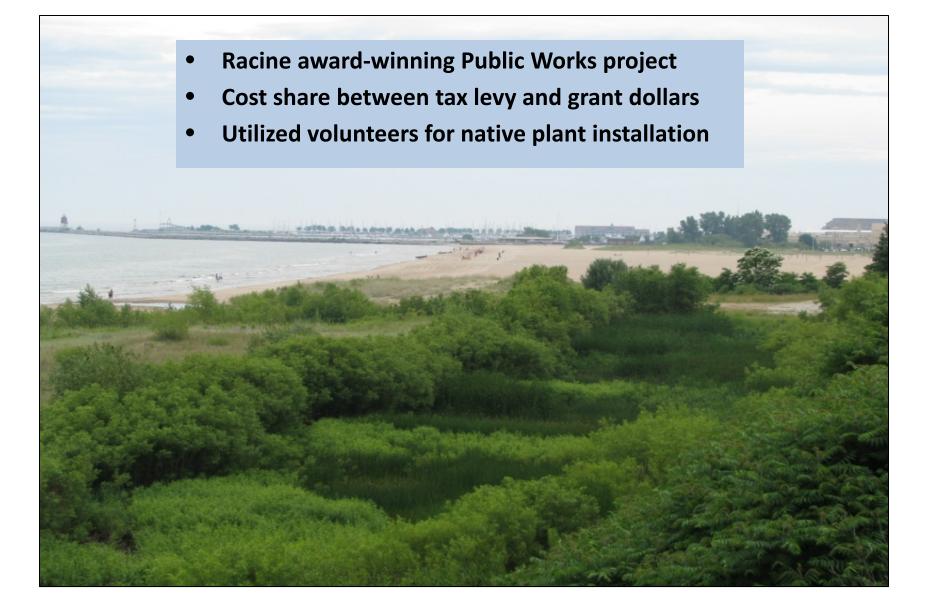

|

## **English Street Constructed Wetland - 2000**





# Encouraged Dunes – 2007, 2008

- Captured sheet flow from large parking area
- Constructed by municipal staff and volunteers
- "Observational" engineering
- Creates habitat
- Low cost (~\$1500)



# **Dunes in Action**

# **Public Amenities**

#### **Kid's Cove Playground**

## Nature Trail





#### Welcome to North Beach!



#### **Visitor Information**

North Beach – 100 Kewaunee Street – is Wisconsin's first Blue Wave Beach certified by the National Clean Beaches Council since 2004. The 50 acre park provides access to over 2,500 feet of Lake Michigan coastline and has been serving Racine residents for over a 100 years. Among the top 10 beaches in the Great Lake region, North Beach is known for its natural character and pristine water. The beach features a protected swim area with