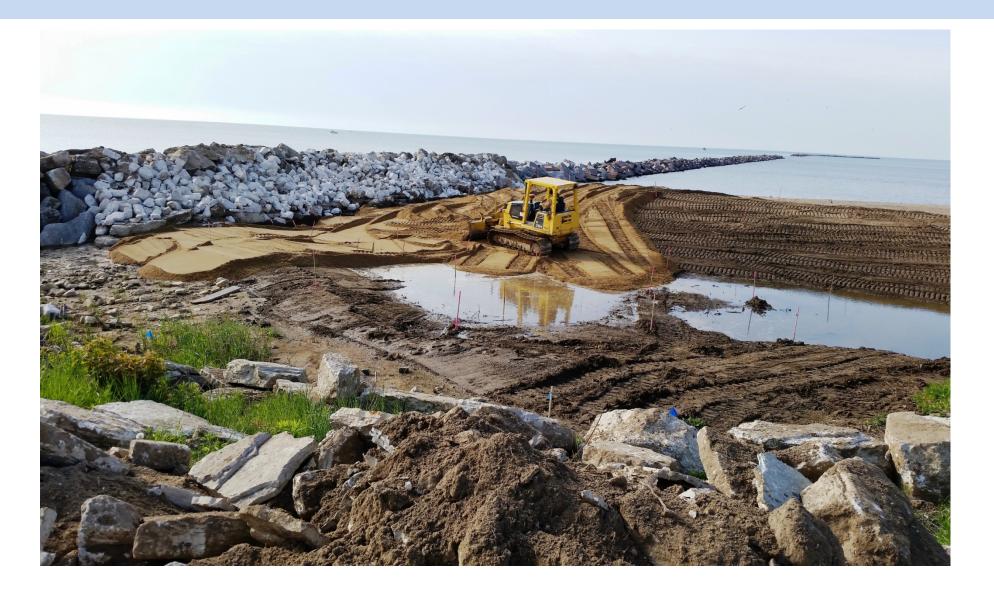

Had a park rededication (30 yr. anniversary)
- Received permits
- Secured funding
- Began construction!



# Wetland Delineation – May 2014

- Approximately 40% of the "sandy" area has been designated as wetlands
- Once restored Sam Myers will be the only such area in the Milwaukee-Chicago corridor
- Wetland restoration will:
  - Enhance habitat...bird flyway
  - Protect threatened plant species
  - Provide educational opportunities for local children



## **Invasive Species Management - 2014**

#### **Controlled Burn**

#### **Herbicide Application & Cutting**



## **Construction begins - November, 2014**



## Phase III and IV Dry Prairie - November 2014



# **Native Prairie Plants**

#### **Brown Eyed Susan**



### Little Blue Stem, Goldenrod, Aster



# Phase I and II – May, 2015



## **East Constructed Wetland**

#### 





## West Constructed Wetland





# **Existing Coastal Wetland**

#### 





## **Dunes**



# **Nature Trails**

#### **Cordwalk Paths**





## **Educational Signage**

# GREAT LAKES SHIPWRECKS



There are four shipwrecks in the open waters of Lake Michigan adjacent to Samuel Myers Park according to the Wisconsin Historical Society.

| Ship Name     | Built | Casualty         | Туре        | Length  |
|---------------|-------|------------------|-------------|---------|
| Dolphin       | 1842  | 1876 (Stranded)  | Schooner    | 91 ft.  |
| F. W. Backus  | 1846  | 1866 (Burned)    | Steam Screw | 135 ft. |
| George Barber | 1857  | 1895 (Abandoned) | Schooner    | 93 ft.  |
| M. S. Scott   | 1856  | 1866 (Stranded)  | Schooner    | 135 ft. |

A