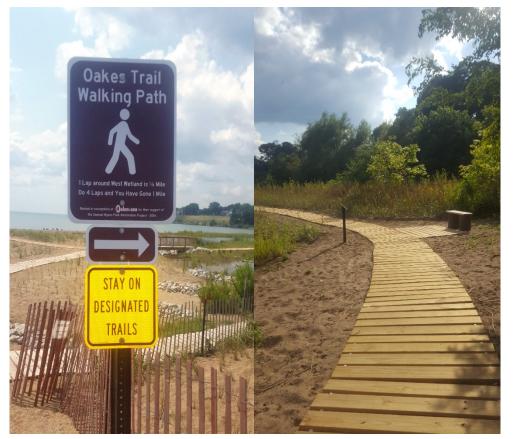

been designated as wetlands
- Once restored Sam Myers will be the only such area in the Milwaukee-Chicago corridor
- Wetland restoration will:
  - Enhance habitat...bird flyway
  - Protect threatened plant species
  - Provide educational opportunities for local children



## **Invasive Species Management - 2014**

#### **Controlled Burn**

#### **Herbicide Application & Cutting**



## **Construction begins - November, 2014**



## Phase III and IV Dry Prairie - November 2014



# **Native Prairie Plants**

#### **Brown Eyed Susan**



### Little Blue Stem, Goldenrod, Aster



# Phase I and II – May, 2015



## **East Constructed Wetland**

#### 





## West Constructed Wetland





# **Existing Coastal Wetland**

#### 





## **Dunes**



# **Nature Trails**

#### **Cordwalk Paths**





## **Educational Signage**

# GREAT LAKES SHIPWRECKS



There are four shipwrecks in the open waters of Lake Michigan adjacent to Samuel Myers Park according to the Wisconsin Historical Society.

| Ship Name     | Built | Casualty         | Туре        | Length  |
|---------------|-------|------------------|-------------|---------|
| Dolphin       | 1842  | 1876 (Stranded)  | Schooner    | 91 ft.  |
| F. W. Backus  | 1846  | 1866 (Burned)    | Steam Screw | 135 ft. |
| George Barber | 1857  | 1895 (Abandoned) | Schooner    | 93 ft.  |
| M. S. Scott   | 1856  | 1866 (Stranded)  | Schooner    | 135 ft. |

A fifth ship, the William Rudolph, was beached in the surf at the end of Twelfth Street on October 12, 1913 to provide shoreline protection. One month later it broke up in a storm and t