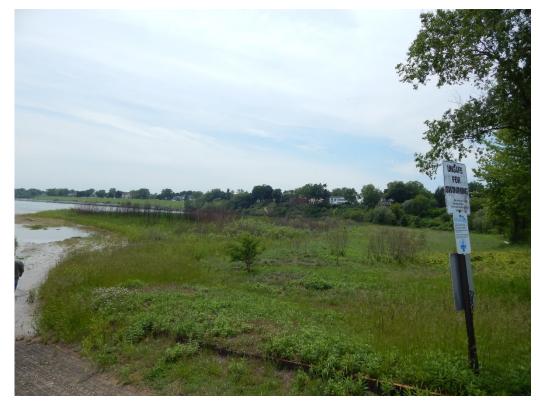

# Wetland Delineation – May 2014

- Approximately 40% of the "sandy" area has been designated as wetlands
- Once restored Sam Myers will be the only such area in the Milwaukee-Chicago corridor
- Wetland restoration will:
  - Enhance habitat...bird flyway
  - Protect threatened plant species
  - Provide educational opportunities for local children