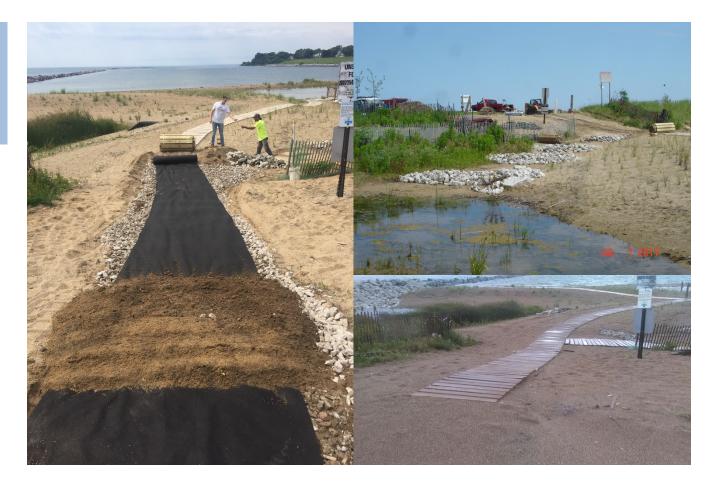

# Phase I and II – May, 2015

## **East Constructed Wetland**

## West Constructed Wetland

#### **Cordwalk Paths**