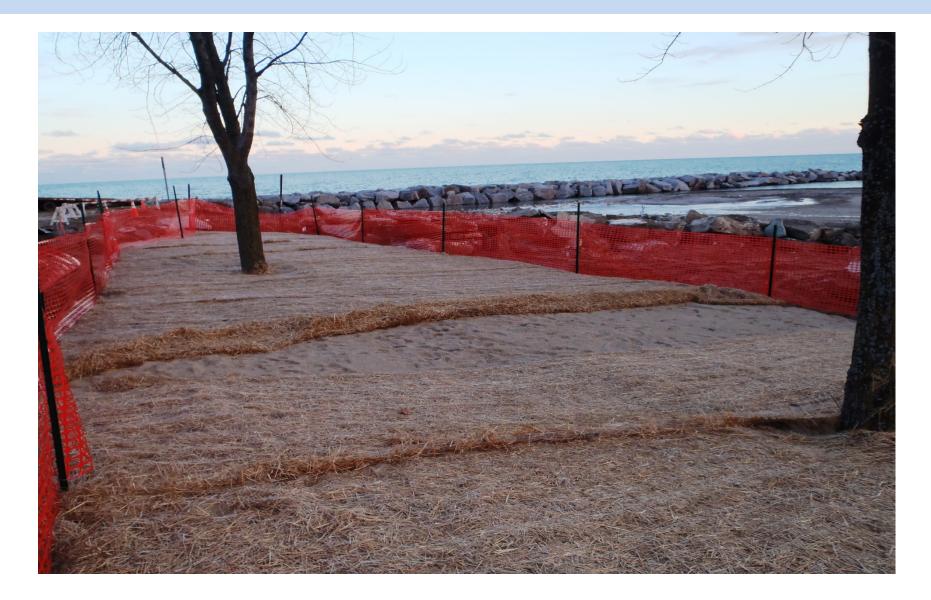

# **Creating Resilience**

- Supplemented jetty to reduce overtopping
- Built return channel to accommodate large storm surges
- Created hydrologic connectivity between wetland features
- Constructed rain garden and bioswale to capture sheet flow
- Designed French drain system under main public access point
- Installed dissipaters to reduce velocity/intensity of runoff

# **Creating Resilience**

- Supplemented jetty to reduce overtopping
- Built return channel to accommodate large storm surges
- Created hydrologic connectivity between wetland components
- Constructed rain garden and bioswale to capture sheet flow
- Designed French drain system under main public access point
- Installed dissipaters to reduce velocity/intensity of runoff

# Accumulation of Rain and Snow Melt Necessitated Movement of Some Amenities