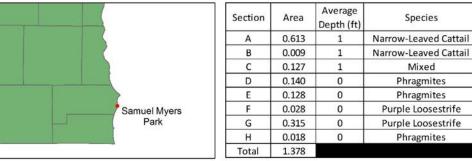

# **Ongoing Need to Manage Invasive Species**

Notes

1% Coverage

2% Coverage 2% Coverage

5% Coverage

5% Coverage

50% Coverage

5% Coverage

50% Coverage

2017 Invasive Species Treatment Areas, Samuel Myers Park, Racine, Wisconsin.

Purple Loosestrife

New invasive/non-native species appeared after Phragmites percent cover reduced.