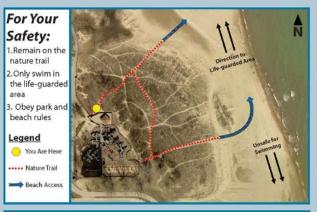

## Nature Trail

#### Welcome to North Beach!

#### **Visitor Information**

North Beach – 100 Kewaunee Street – is Wisconsin's first Blue Wave Beach certified by the National Clean Beaches Council since 2004. The 50 acre park provides access to over 2,500 feet of Lake Michigan coastline and has been serving Racine residents for over a 100 years. Among the top 10 beaches in the Great Lake region, North Beach is known for its natural character and pristine water. The beach features a protected swim area with on-duty lifeguards and water rescue equipment. In addition, the beach has picnic areas, beachside concessions, restrooms, showers, Wisconsin's first wheekchair accessible path to the shoreline, and Kid's Cove – a 20,000 square foot play area built by local volunteers.