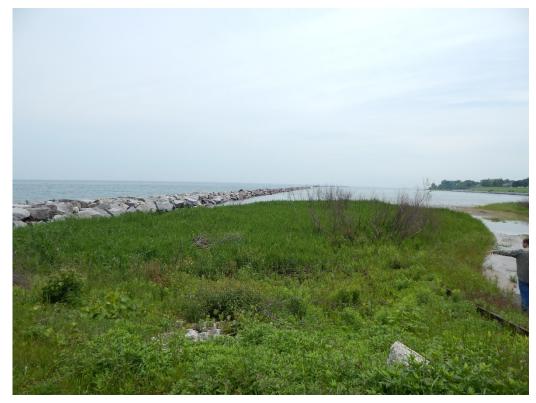

# **Creating Resilience**

- Supplemented jetty to reduce overtopping
- Built return channel to accommodate large storm surges
- Created hydrologic connectivity between wetland features
- Constructed rain garden and bioswale to capture sheet flow
- Designed French drain system under main public access point
- Installed dissipaters to reduce velocity/intensity of runoff

# **Creating Resilience**

- Supplemented jetty to reduce overtopping
- Built return channel to accommodate large storm surges
- Created hydrologic connectivity between wetland components
- Constructed rain garden and bioswale to capture sheet flow
- Designed French drain system under main public access point
- Installed dissipaters to reduce velocity/intensity of runoff