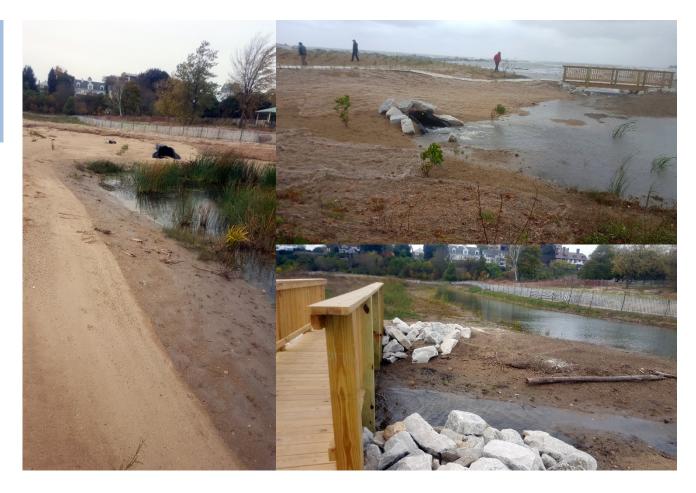

# Wetland Delineation – May 2014

- Approximately 40% of the "sandy" area has been designated as wetlands
- Once restored Sam Myers will be the only such area in the Milwaukee-Chicago corridor
- Wetland restoration will:
  - Enhance habitat...bird flyway
  - Protect threatened plant species
  - Provide educational opportunities for local children

## **East Constructed Wetland**

## West Constructed Wetland

# **Existing Coastal Wetland**