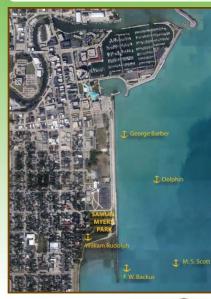

# GREAT LAKES SHIPWRECKS

There are four shipwrecks in the open waters of Lake Michigan adjacent to Samuel Myers Park according to the Wisconsin Historical Society.

| Ship Name     | Built | Casualty         | Туре        | Length  |
|---------------|-------|------------------|-------------|---------|
| Dolphin       | 1842  | 1876 (Stranded)  | Schooner    | 91 ft.  |
| F. W. Backus  | 1846  | 1866 (Burned)    | Steam Screw | 135 ft. |
| George Barber | 1857  | 1895 (Abandoned) | Schooner    | 93 ft.  |
| M. S. Scott   | 1856  | 1866 (Stranded)  | Schooner    | 135 ft. |

A fifth ship, the William Rudolph, was beached in the surf at the end of Twelfth Street on October 12, 1913 to provide shoreline protection. One month later it broke up in a storm and the remains have been buried by the accumulation of sand along the shore. None of the ships were disturbed by the restoration work at Samuel Myers Park.