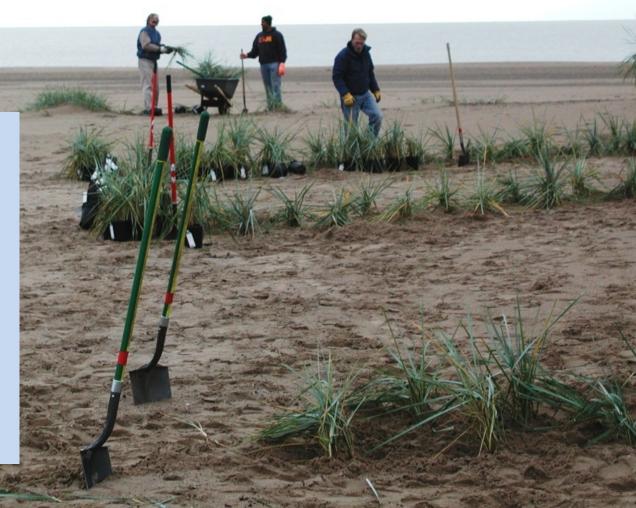

# Encouraged Dunes – 2007, 2008

- Captured sheet flow from large parking area
- Constructed by municipal staff and volunteers
- "Observational" engineering
- Creates habitat
- Low cost (~\$1500)