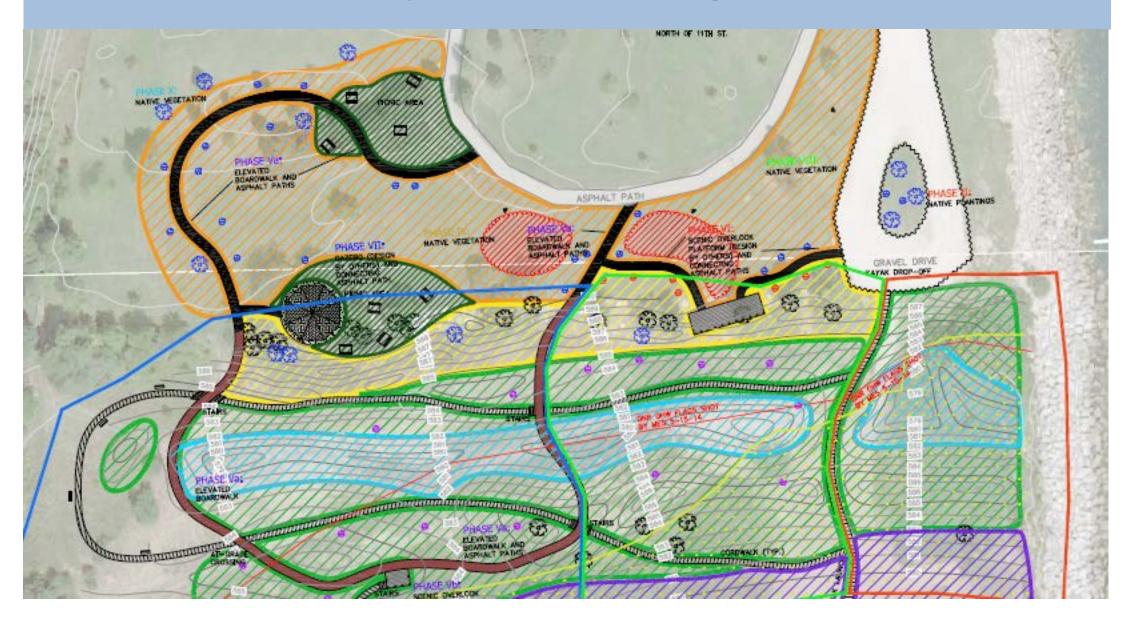

# **11 PHASE Implementation Plan**

- Engineering plans completed in 2013
- Project implementation was partitioned in order to secure funding
- Each PHASE was integral to the whole but stood alone as an "added value" feature
- Each PHASE:
  - Addressed pollution
  - Managed invasive species
  - Restored coastal habitat
  - Improved site aesthetics
  - Created recreational value

# **Conceptual Redesign Plan**

# **Project Goals**

- Improve/Create Habitat Using Native Vegetation (attract wildlife)
  - Upland (including butterfly gardens)
  - Dry Prairie
  - Wetland
  - Dunes
- Improve Public Access
  - Gazebo (including connections to Lake Michigan Pathway)
  - Scenic Overlook
  - Walking Trail
  - Carry-in Canoe/Kayak Launch
- Improve Water Quality
- Create coastal resilience