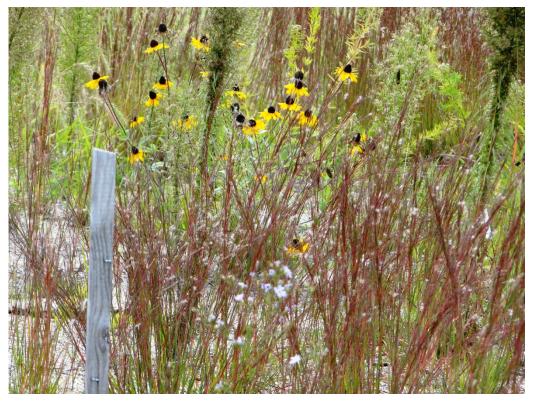

# **Native Prairie Plants**

#### **Brown Eyed Susan**

### Little Blue Stem, Goldenrod, Aster