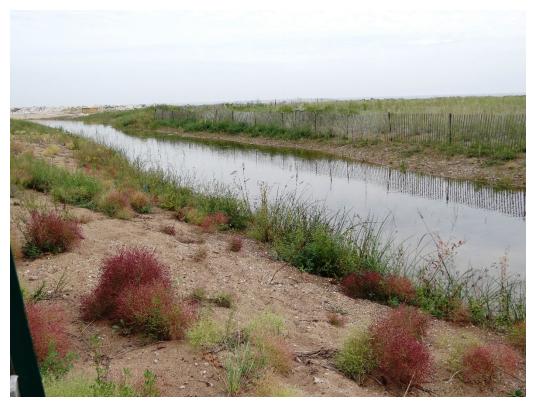

# Encouraged Dunes – 2007, 2008

- Captured sheet flow from large parking area
- Constructed by municipal staff and volunteers
- "Observational" engineering
- Creates habitat
- Low cost (~\$1500)

# **Dunes in Action**