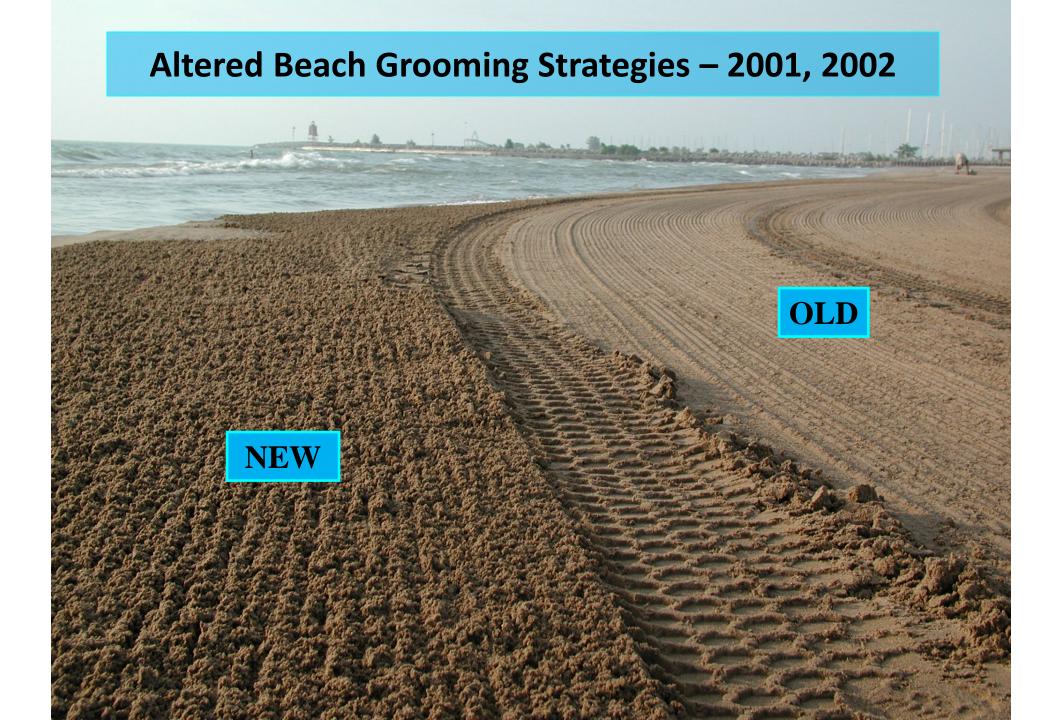

# Encouraged Dunes – 2007, 2008

- Captured sheet flow from large parking area
- Constructed by municipal staff and volunteers
- "Observational" engineering
- Creates habitat
- Low cost (~\$1500)