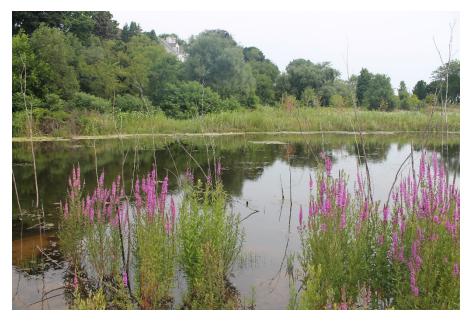

50% Coverage

2017 Invasive Species Treatment Areas, Samuel Myers Park, Racine, Wisconsin.

Purple Loosestrife

New invasive/non-native species appeared after Phragmites percent cover reduced.