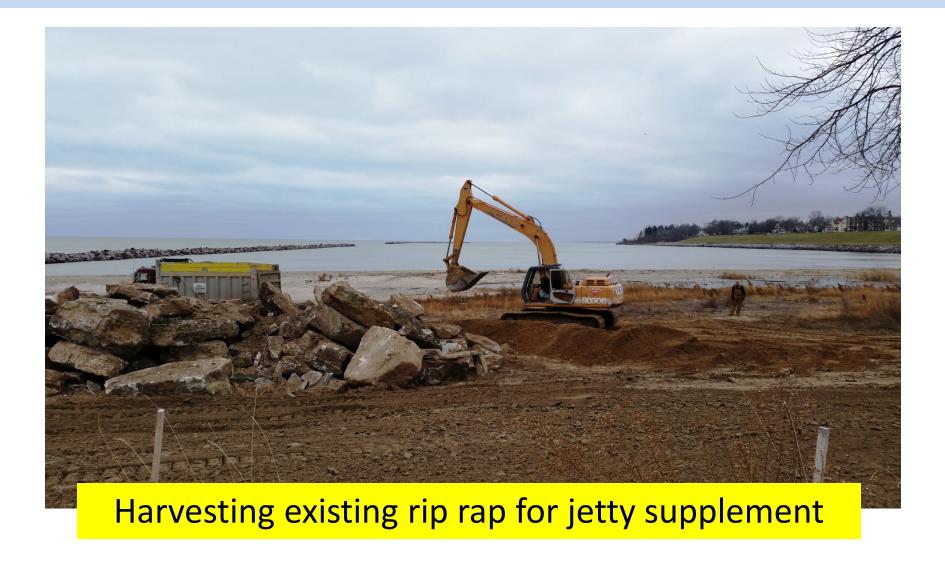

# **Creating Resilience**

- Supplemented jetty to reduce overtopping
- Built return channel to accommodate large storm surges
- Created hydrologic connectivity between wetland features
- Constructed rain garden and bioswale to capture sheet flow
- Designed French drain system under main public access point
- Installed dissipaters to reduce velocity/intensity of runoff

# **Creating Resilience**

- Supplemented jetty to reduce overtopping
- Built return channel to accommodate large storm surges
- Created hydrologic connectivity between wetland components
- Constructed rain garden and bioswale to capture sheet flow
- Designed French drain system under main public access point
- Installed dissipaters to reduce velocity/intensity of runoff