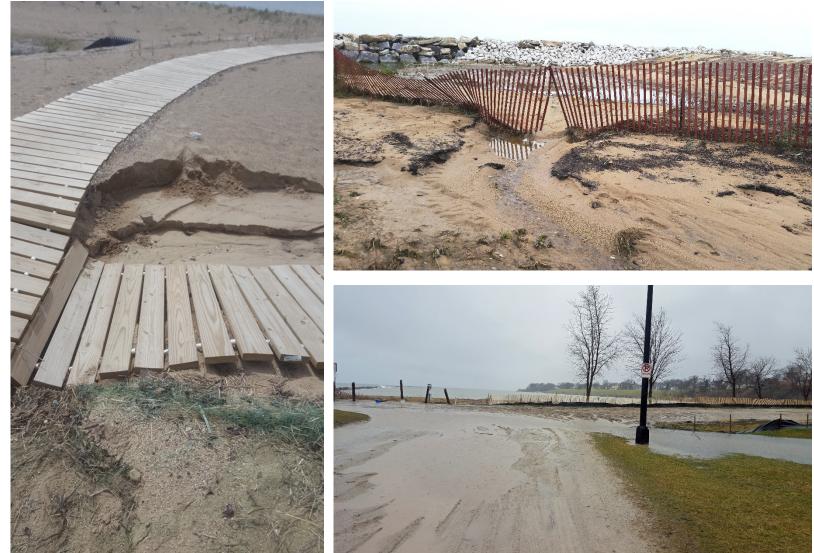

## **Unfortunately Things Don't Always Go as Anticipated...**

# Engineering plans need to be developed to accommodate:

- More frequent storms
- Intense rain events
- Changes in lake levels
- Need for public access

*There will always be an element of uncertainty!* 

# **Creating Resilience**

- Supplemented jetty to reduce overtopping
- Built return channel to accommodate large storm surges
- Created hydrologic connectivity between wetland features
- Constructed rain garden and bioswale to capture sheet flow
- Designed French drain system under main public access point
- Installed dissipaters to reduce velocity/intensity of runoff

# **Creating Resilience**

- Supplemented jetty to reduce overtopping
- Built return channel to accommodate large storm surges
- Created hydrologic connectivity between wetland components
- Constructed rain garden and bioswale to capture sheet flow
- Designed French drain system under main public access point
- Installed dissipaters to reduce velocity/intensity of runoff

# Accumulation of Rain and Snow Melt Necessitated Movement of Some Amenities