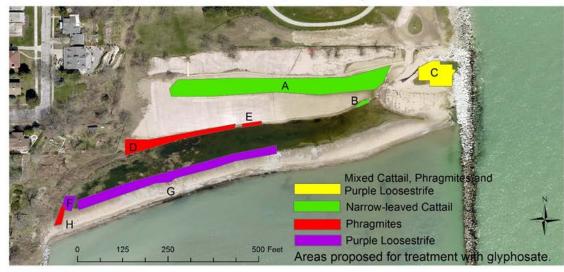

# **Ongoing Need to Manage Invasive Species**

Notes

1% Coverage

2% Coverage 2% Coverage

5% Coverage

5% Coverage

50% Coverage

5% Coverage

50% Coverage

2017 Invasive Species Treatment Areas, Samuel Myers Park, Racine, Wisconsin.

Purple Loosestrife

New invasive/non-native species appeared after Phragmites percent cover reduced.