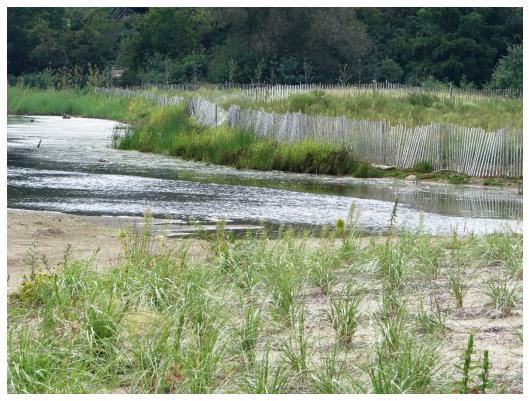

ineation – May 2014

- Approximately 40% of the "sandy" area has been designated as wetlands
- Once restored Sam Myers will be the only such area in the Milwaukee-Chicago corridor
- Wetland restoration will:
  - Enhance habitat...bird flyway
  - Protect threatened plant species
  - Provide educational opportunities for local children



## **Invasive Species Management - 2014**

#### **Controlled Burn**

#### **Herbicide Application & Cutting**



## **Construction begins - November, 2014**



## Phase III and IV Dry Prairie - November 2014



# **Native Prairie Plants**

#### **Brown Eyed Susan**



### Little Blue Stem, Goldenrod, Aster



# Phase I and II – May, 2015



## **East Constructed Wetland**

#### 





## West Constructed Wetland





# **Existing Coastal Wetland**

#### 





## **Dunes**



# **Nature Trails**

#### **Cordwalk Paths**





## **Educational Signage**

# GREAT LAKES SHIPWRECKS



There are four shipwrecks in the open waters of Lake Michigan adjacent to Samuel Myers Park according to the Wisconsin Historical Society.

| Ship Name     | Built | Casualty         | Туре        | Length  |
|---------------|-------|------------------|-------------|---------|
| Dolphin       | 1842  | 1876 (Stranded)  | Schooner    | 91 ft.  |
| F. W. Backus  | 1846  | 1866 (Burned)    | Steam Screw | 135 ft. |
| George Barber | 1857  | 1895 (Abandoned) | Schooner    | 93 ft.  |
| M. S. Scott   | 1856  | 1866 (Stranded)  | Schooner    | 135 ft. |

A fifth ship, the William Rudolph, was beached in the surf at the end of Twelfth Street on October 12, 1913 to provide sh