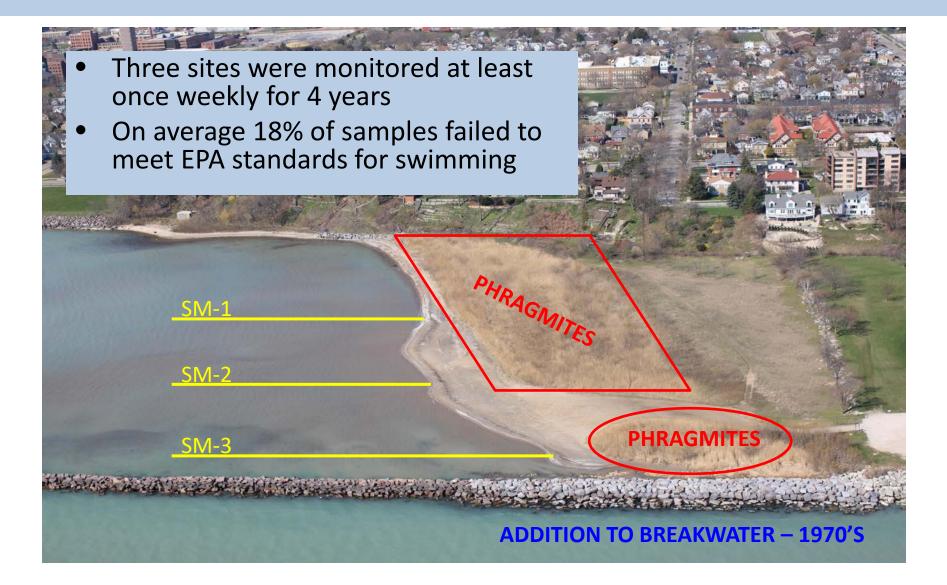

3403
 Racine, Wi S3403
 Racine, Wi S3403

 Phone: [262) 635-9131
 Phone: [262) 635-9201
 Phone: [262) 636-9201

Grant funding for this Sund for Lake Michiga

# 2014 North Beach User Survey

- 25% of North Beach visitors traveled >100 miles
- Visitors came from 32 US states
  - WI (76.8%), IL (10.3%)
  - Indiana, Iowa, Kansas, Michigan, Minnesota, Missouri, Nebraska, Ohio = 5.0%
- Visitors came 4 foreign countries
  - England (1), Belgium(1), Ukraine(1), Sweden(1)



0-10 miles
 10-100 miles
 100-500 miles
 500-1000 miles
 Over 1000 miles

# **Total Economic Benefit**

\$5 million direct economic impact to Racine based on attendance, hosted events, and hotel stays



Iron Man Triathlon

July 4<sup>th</sup> Fireworks

## Samuel Myers Park, 2013 - present

# Surface Water Quality(2010-2013)



# **11 PHASE Implementation Plan**

- Engineering plans completed in 2013
- Project implementation was partitioned in order to secure funding
- Each PHASE was integral to the whole but stood alone as an "added value" feature
- Each PHASE:
  - Addressed pollution
  - Managed invasive species
  - Restored coastal habitat
  - Improved site aesthetics
  - Created recreational value



# **Conceptual Redesign Plan**



# **Project Goals**

- Improve/Create Habitat Using Native Vegetation (attract wildlife)
  - Upland (including butterfly gardens)
  - Dry Prairie
  - Wetland
  - Dunes
- Improve Public Access
  - Gazebo (including connections to Lake Michigan Pathway)
  - Scenic Overlook
  - Walking Trail
  - Carry-in Canoe/Kayak Launch
- Improve Water Quality
- Create coastal resilience

# 201